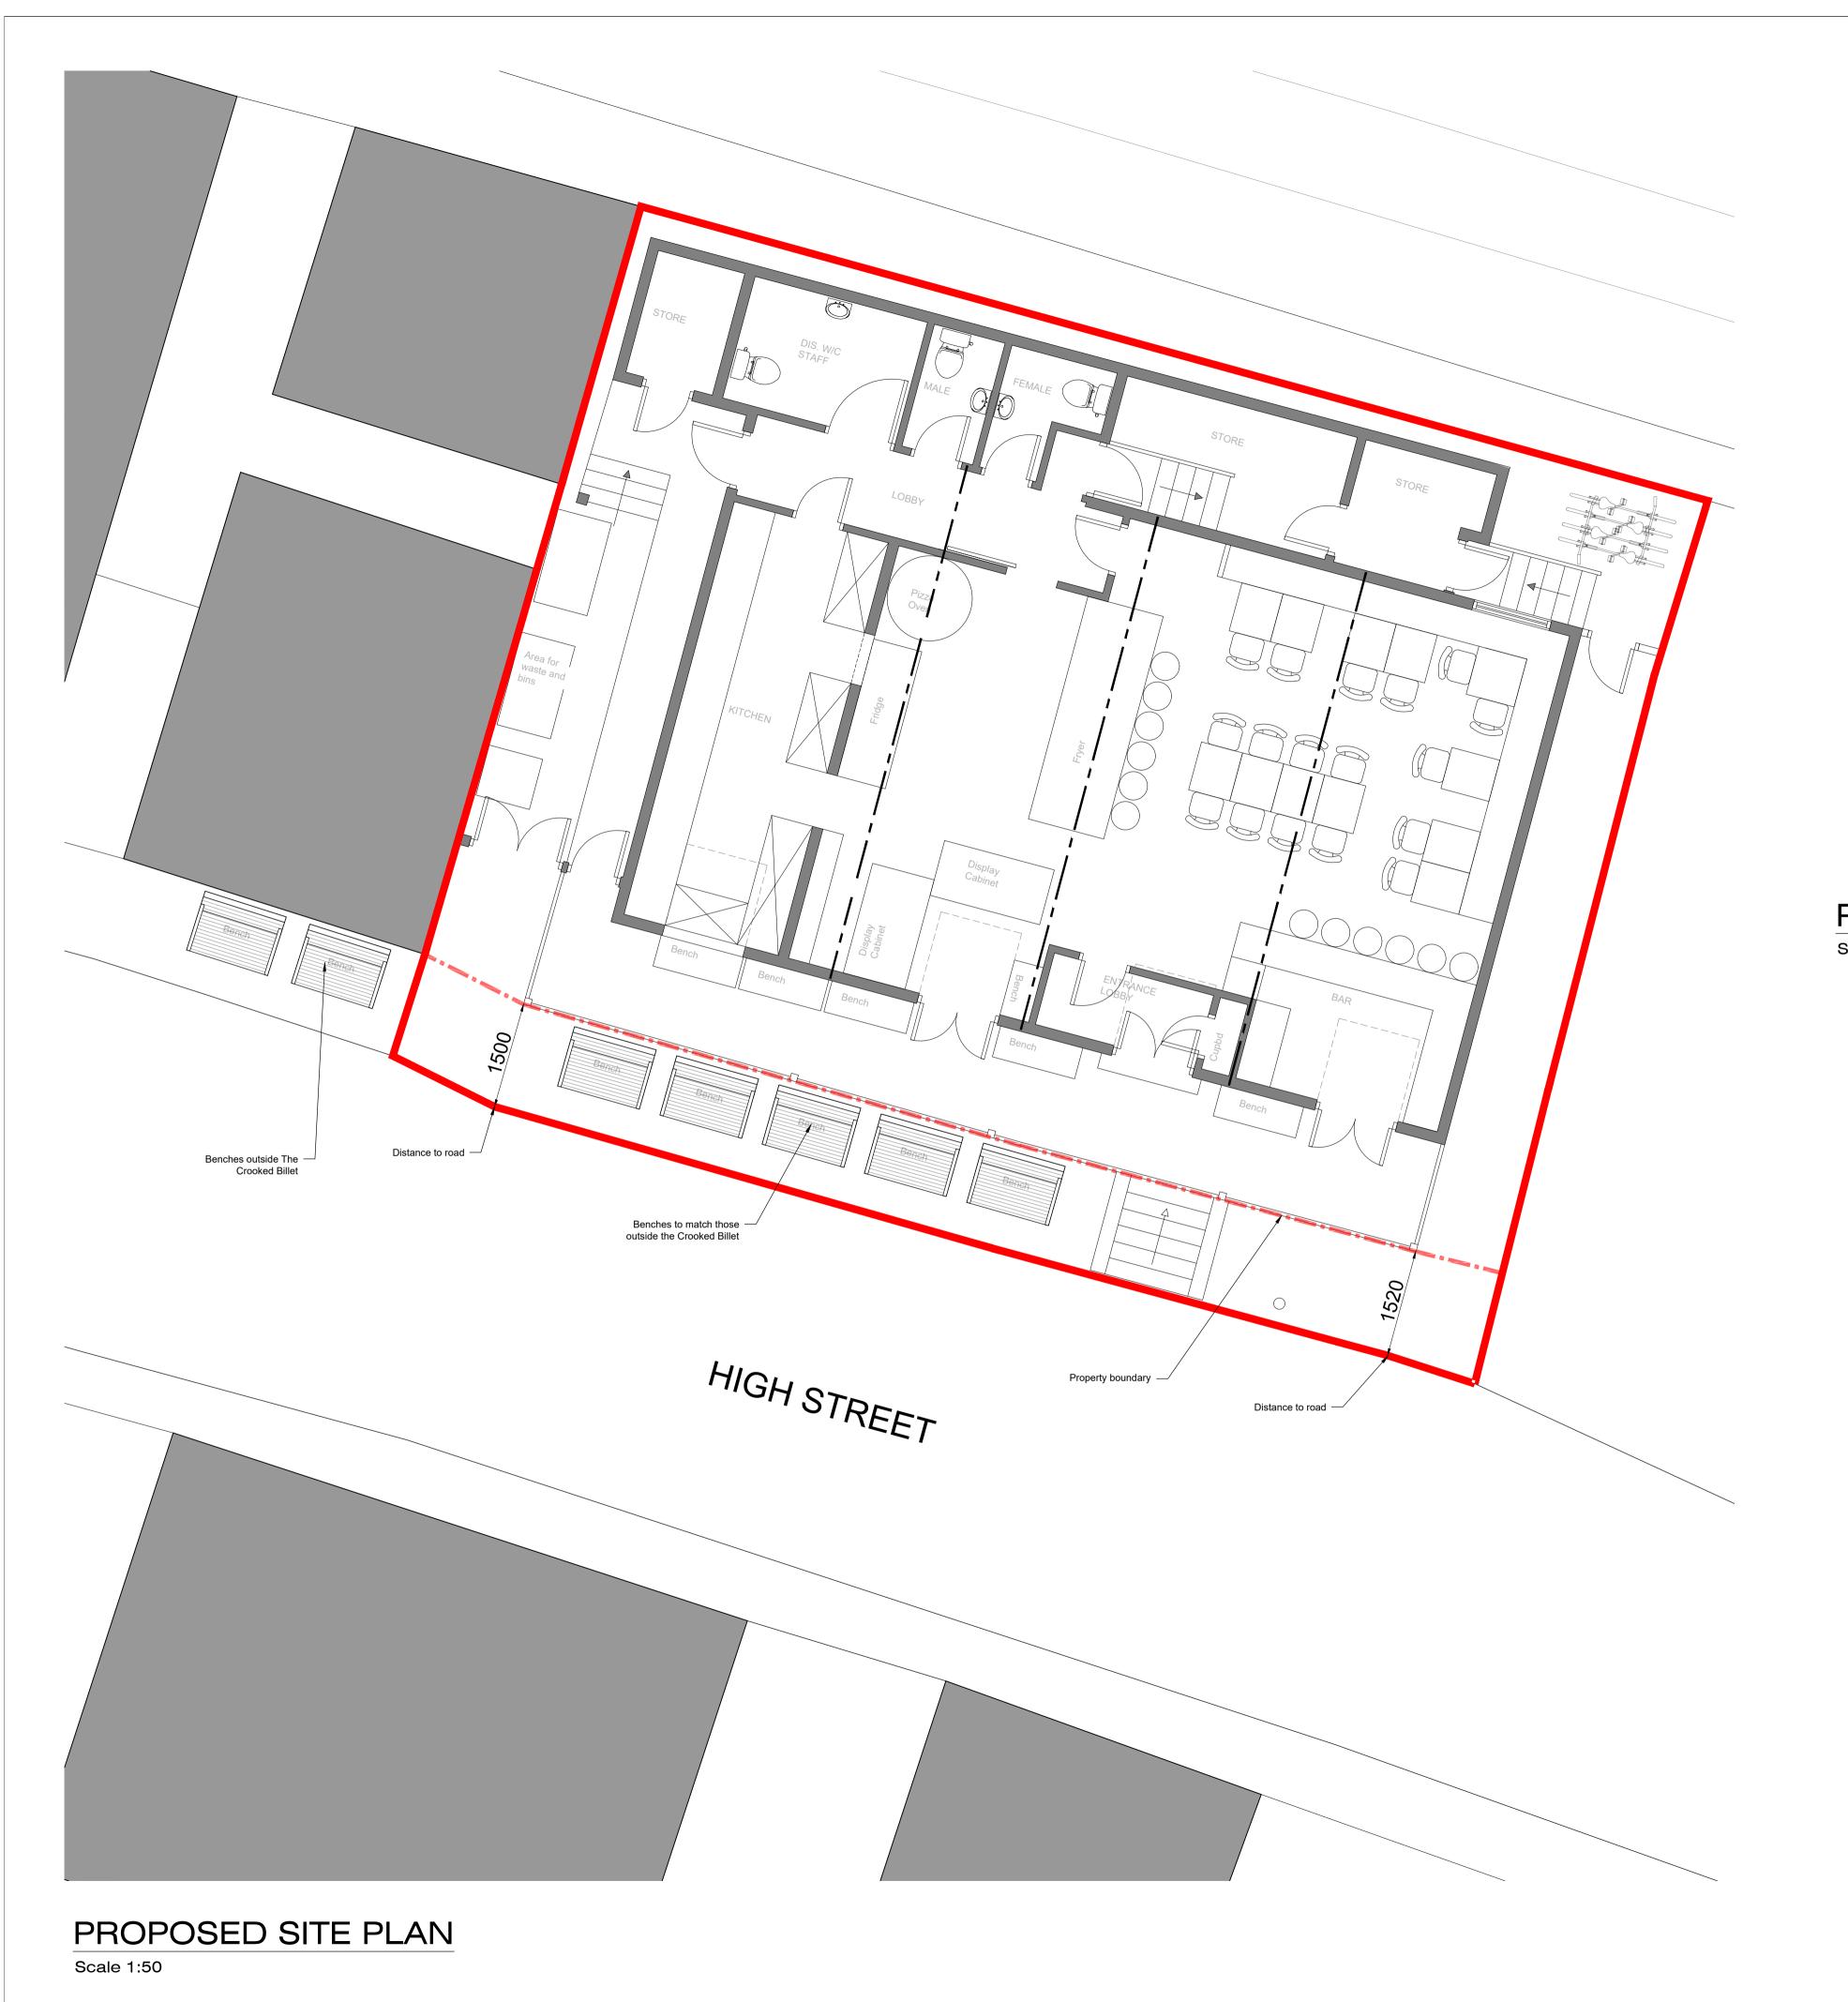

The contractor is to check and verify all building and site dimensions, levels, and sewer invert levels at connection points before work starts.

This drawing must be read with and checked against any structural or other specialist drawings provided.

Any discrepancies found on this drawing are to be notified to STONE ME! DESIGN LTD prior to commencement of work.

The contractor is to comply in all respects with the current Building Regulations whether or not specifically stated on these drawings.

This drawing is not intended to show details of foundations or ground conditions. Each area of ground relied upon to support the structure depicted must be investigated by the contractor and suitable methods of foundations provided.

This drawing is to be read in conjunction with all other sta